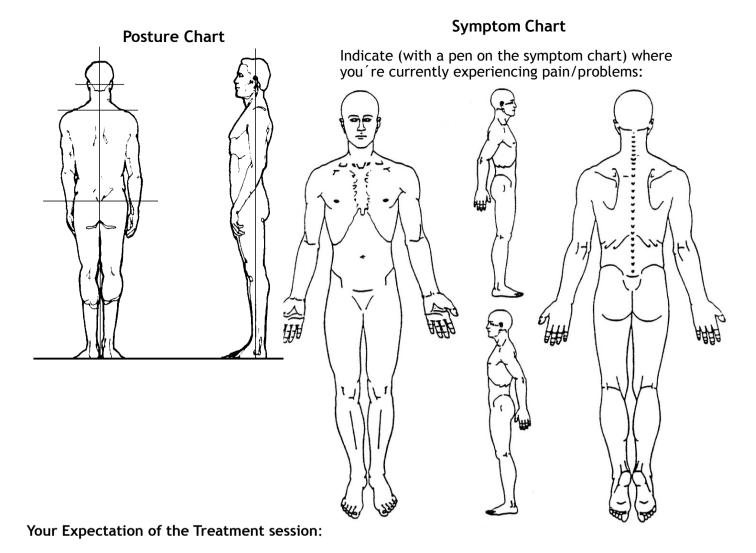

nt<br>I feel perfectly healthy                             |           |            | Pregnancy due date?                                  |
|                                                                  |           |            |                                                      |
| Stress/anxiety/Emotional cond                                    | itions:   |            |                                                      |
| Do you feel that you're stuck with negative                      | e thought | t patterns | s?                                                   |
| Other issues/ conditions not sp                                  | ecifiec   | d above    | e:                                                   |

## Swedish QINOpractic and Rehab Clinic - Health Declaration



## Client / Patient

I hereby consent to treatment, which will be discussed with my practitioner.

I have stated all conditions that I am aware of and this information is true and accurate. I will inform my practitioner of any changes in my status/significant changes between treatments, such as medication/ side effects/ pregnancy, etc.

I agree to the payment terms and note that I am required to notify SweQino no later than 19,00 the evening before the appointment, otherwise the full fee will be charged.

I am aware that my practitioner assesses and addresses soft tissue, musculoskeletal issues and energy imbalances in the body and does NOT diagnose diseases/conditions.

This treatment is exercising soft tissue therapies and QINOpractic care, not Chiropractic care.

I hereby consent to e